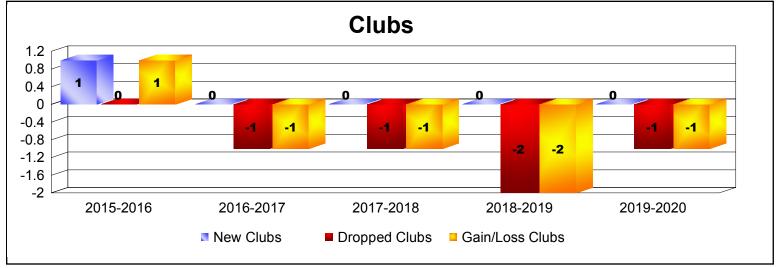

District 15

As of December 2019 Cumulative

| Year      | New<br>Clubs | Dropped<br>Clubs | Gain/<br>Loss<br>Clubs | New<br>Members | Charter<br>Members | Reinstate<br>Members | Transfer<br>Members | Total<br>Member<br>Added | Total<br>Members<br>Dropped | Gain/<br>Loss<br>Members |
|-----------|--------------|------------------|------------------------|----------------|--------------------|----------------------|---------------------|--------------------------|-----------------------------|--------------------------|
| 2015-2016 | 1            | 0                | 1                      | 81             | 25                 | 8                    | 5                   | 119                      | -126                        | -7                       |
| 2016-2017 | 0            | -1               | -1                     | 78             | 0                  | 12                   | 1                   | 91                       | -161                        | -70                      |
| 2017-2018 | 0            | -1               | -1                     | 64             | 0                  | 1                    | 3                   | 68                       | -135                        | -67                      |
| 2018-2019 | 0            | -2               | -2                     | 83             | 0                  | 3                    | 2                   | 88                       | -103                        | -15                      |
| 2019-2020 | 0            | -1               | -1                     | 34             | 0                  | 1                    | 1                   | 36                       | -58                         | -22                      |
| Average   | 0            | -1               | -1                     | 68             | 5                  | 5                    | 2                   | 80                       | -117                        | -36                      |