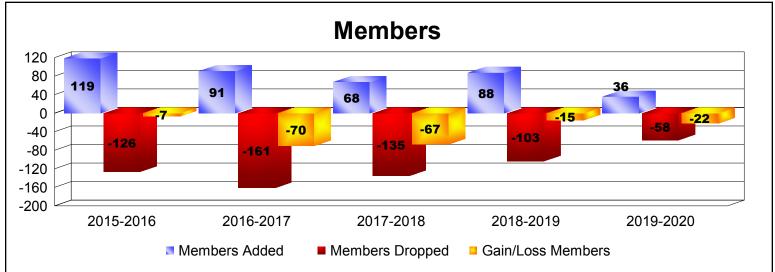

District 15

As of December 2019 Cumulative

| Year      | New<br>Clubs | Dropped<br>Clubs | Gain/<br>Loss<br>Clubs | New<br>Members | Charter<br>Members | Reinstate<br>Members | Transfer<br>Members | Total<br>Member<br>Added | Total<br>Members<br>Dropped | Gain/<br>Loss<br>Members |
|-----------|--------------|------------------|------------------------|----------------|--------------------|----------------------|---------------------|--------------------------|-----------------------------|--------------------------|
| 2015-2016 | 1            | 0                | 1                      | 81             | 25                 | 8                    | 5                   | 119                      | -126                        | -7                       |
| 2016-2017 | 0            | -1               | -1                     | 78             | 0                  | 12                   | 1                   | 91                       | -161                        | -70                      |
| 2017-2018 | 0            | -1               | -1                     | 64             | 0                  | 1                    | 3                   | 68                       | -135                        | -67                      |
| 2018-2019 | 0            | -2               | -2                     | 83             | 0                  | 3                    | 2                   | 88                       | -103                        | -15                      |
| 2019-2020 | 0            | -1               | -1                     | 34             | 0                  | 1                    | 1                   | 36                       | -58                         | -22                      |
| Average   | 0            | -1               | -1                     | 68             | 5                  | 5                    | 2                   | 80                       | -117                        | -36                      |